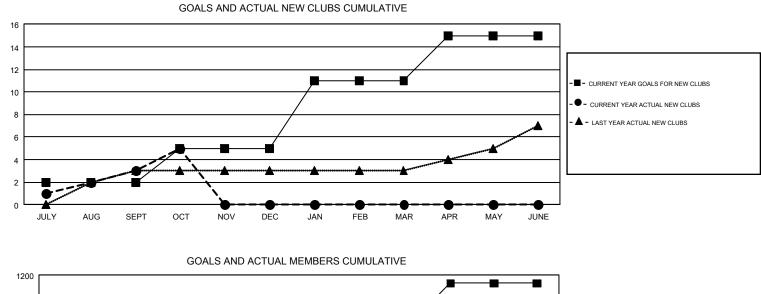

## GMT Constitutional Area 3, Group H

REPORT DOES NOT INCLUDE CLUBS IN UNDISTRICTED AREAS.

| Clubs                 |               |           |               | Members               |                           |                         |                                                    |  |
|-----------------------|---------------|-----------|---------------|-----------------------|---------------------------|-------------------------|----------------------------------------------------|--|
| RESULTS FOR 2019-2020 |               |           |               | RESULTS FOR 2019-2020 |                           |                         |                                                    |  |
| QUARTER               | NEW CLUB GOAL | NEW CLUBS | DROPPED CLUBS | QUARTER               | MEMBER GROWTH NET<br>GOAL | MEMBER GROWTH<br>ACTUAL | DROPPED<br>MEMBERS ACTUAL<br>(including transfers) |  |
| JULY/AUG/SEPT         | 2             | 3         | 3             | JULY/AUG/SEPT         | 215                       | 378                     | 583                                                |  |
| OCT/NOV/DEC           | 3             | 2         | 0             | OCT/NOV/DEC           | 230                       | 177                     | 171                                                |  |
| JAN/FEB/MAR           | 6             | 0         | 0             | JAN/FEB/MAR           | 255                       | 0                       | 0                                                  |  |
| APR/MAY/JUNE          | 4             | 0         | 0             | APR/MAY/JUNE          | 420                       | 0                       | 0                                                  |  |