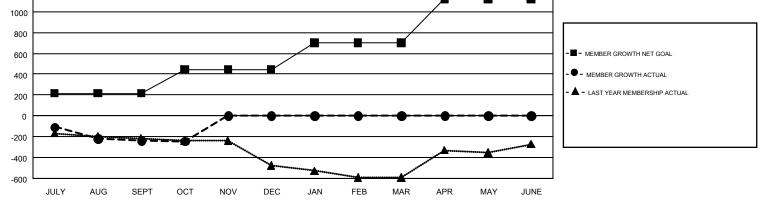

## GMT Constitutional Area 3, Group H

REPORT DOES NOT INCLUDE CLUBS IN UNDISTRICTED AREAS.

| Clubs                 |               |           |               | Members               |                           |                         |                                                    |  |
|-----------------------|---------------|-----------|---------------|-----------------------|---------------------------|-------------------------|----------------------------------------------------|--|
| RESULTS FOR 2019-2020 |               |           |               | RESULTS FOR 2019-2020 |                           |                         |                                                    |  |
| QUARTER               | NEW CLUB GOAL | NEW CLUBS | DROPPED CLUBS | QUARTER               | MEMBER GROWTH NET<br>GOAL | MEMBER GROWTH<br>ACTUAL | DROPPED<br>MEMBERS ACTUAL<br>(including transfers) |  |
| JULY/AUG/SEPT         | 2             | 3         | 3             | JULY/AUG/SEPT         | 215                       | 378                     | 583                                                |  |
| OCT/NOV/DEC           | 3             | 2         | 0             | OCT/NOV/DEC           | 230                       | 177                     | 171                                                |  |
| JAN/FEB/MAR           | 6             | 0         | 0             | JAN/FEB/MAR           | 255                       | 0                       | 0                                                  |  |
| APR/MAY/JUNE          | 4             | 0         | 0             | APR/MAY/JUNE          | 420                       | 0                       | 0                                                  |  |